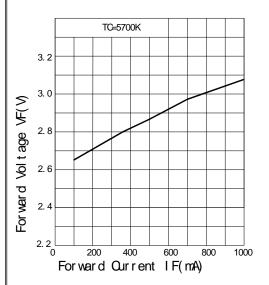

|
|          |          |  |
|          |          |  |
|          |          |  |
|          |          |  |
|          |          |  |
|          |          |  |
|          |          |  |
|          |          |  |
|          |          |  |
|          |          |  |
|          |          |  |
|          |          |  |
|          |          |  |
|          |          |  |
|          |          |  |
|          |          |  |
|          |          |  |
|          |          |  |
|          |          |  |
|          |          |  |
|          |          |  |
|          |          |  |
|          |          |  |
|          |          |  |
|          |          |  |





| Notes |  |  |  |
|-------|--|--|--|
| 2.    |  |  |  |



## T<sub>a</sub>=25°C

#### Relative Luminous Flux-IF







### Solder Temperature vs.Relative Luminous Flux

IF=350mA











±





.

Φ

| HON   | GLITRONIC | RoHS   |
|-------|-----------|--------|
| 10000 | 光电        |        |
| TYPE: |           | ৠγ:    |
|       |           |        |
|       |           |        |
| DATE: | LO        | DT.ŇŐ: |





## (1)Reel package (1000 pcs/reel)





## (2)Moisture resistant packaging









| Not | e: |
|-----|----|
| 110 | •  |







| <u>-</u> |  |
|----------|--|
| <b>(</b> |  |
| (        |  |
|          |  |
|          |  |
|          |  |
|          |  |