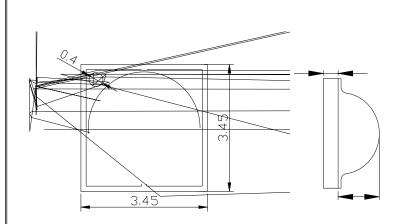

# ATTENTION OBSERVE PRECAUTIONS FOR HANDLING ELECTROSTATIC DISCHARGE SENSITIVE DEVICES

, )便携式照明

•

•

|  |   | 0       |
|--|---|---------|
|  |   | degrees |
|  | 0 | 0       |
|  |   |         |
|  |   |         |
|  |   |         |
|  |   |         |