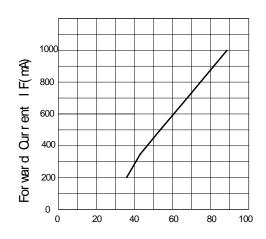

|          |          |  |
|          |          |  |
|          |          |  |
|          |          |  |
|          |          |  |
|          |          |  |
|          |          |  |
|          |          |  |
|          |          |  |
|          |          |  |
|          |          |  |
|          |          |  |
|          |          |  |
|          |          |  |
|          |          |  |
|          |          |  |
|          |          |  |
|          |          |  |
|          |          |  |
|          |          |  |
|          |          |  |
|          |          |  |
|          |          |  |
|          |          |  |
|          |          |  |





| Notes |  |  |  |
|-------|--|--|--|
| 2.    |  |  |  |



## T<sub>a</sub>=25°C

#### Relative Luminous Flux-IF







### Solder Temperature vs.Relative Luminous Flux

IF=350mA











±





.

Φ

| HON   | GLITRONIC | RoHS   |
|-------|-----------|--------|
| 10000 | 光电        |        |
| TYPE: |           | ৠγ:    |
|       |           |        |
|       |           |        |
| DATE: | LO        | DT.ŇŐ: |





## (1)Reel package (1000 pcs/reel)





## (2)Moisture resistant packaging









| Not | e: |
|-----|----|
| 110 | •  |







| <u>-</u> |  |
|----------|--|
| <b>(</b> |  |
| (        |  |
|          |  |
|          |  |
|          |  |
|          |  |