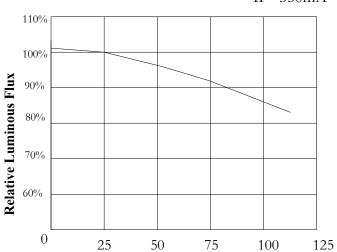

#### Relative Luminous Flux-IF

### Solder Temperature vs.Relative Luminous Flux

IF=350mA

±

.

Φ

| HON   | GLITRONIC | RoHS   |
|-------|-----------|--------|
| 10000 | 光电        |        |
| TYPE: |           | ৠγ:    |
|       |           |        |
|       |           |        |
| DATE: | LO        | DT.ŇŐ: |