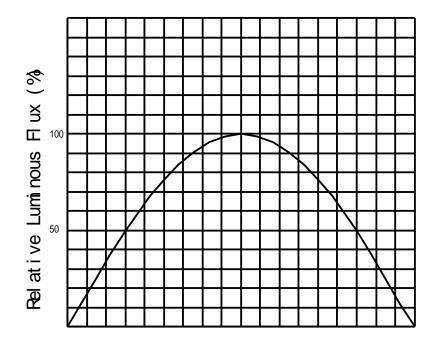

-|--|
|   |  |
|   |  |
|   |  |
|   |  |
| • |  |
|   |  |
|   |  |
|   |  |
|   |  |
|   |  |
| • |  |
|   |  |
|   |  |
|   |  |
|   |  |
|   |  |
|   |  |
|   |  |
|   |  |
|   |  |
| , |  |
| / |  |
|   |  |
|   |  |
|   |  |
|   |  |
|   |  |
|   |  |
|   |  |
|   |  |
|   |  |
|   |  |
|   |  |
|   |  |
|   |  |
|   |  |
|   |  |
|   |  |
|   |  |
|   |  |
|   |  |
|   |  |
|   |  |
|   |  |
|   |  |
|   |  |
|   |  |
|   |  |
|   |  |
|   |  |
|   |  |
|   |  |
|   |  |
|   |  |
|   |  |
|   |  |
|   |  |
|   |  |
|   |  |
|   |  |
|   |  |
|   |  |
|   |  |
|   |  |
|   |  |
|   |  |
|   |  |
|   |  |
|   |  |
|   |  |
|   |  |
|   |  |
|   |  |
|   |  |
|   |  |











# ATTENTION OBSERVE PRECAUTIONS FOR HANDLING ELECTROSTATIC DISCHARGE SENSITIVE DEVICES



, )便携式照明

•

•







|  |   | 0       |
|--|---|---------|
|  |   | degrees |
|  | 0 | 0       |
|  |   |         |
|  |   |         |
|  |   |         |
|  |   |         |

:

.

°C,

.



|          | <u> </u> |  |
|----------|----------|--|
|          |          |  |
|          |          |  |
|          |          |  |
|          |          |  |
|          |          |  |
|          |          |  |
|          |          |  |
|          |          |  |
|          |          |  |
|          |          |  |
|          |          |  |
|          |          |  |
|          |          |  |
|          |          |  |
|          |          |  |
|          |          |  |
|          |          |  |
|          |          |  |
|          |          |  |
|          |          |  |
|          |          |  |
|