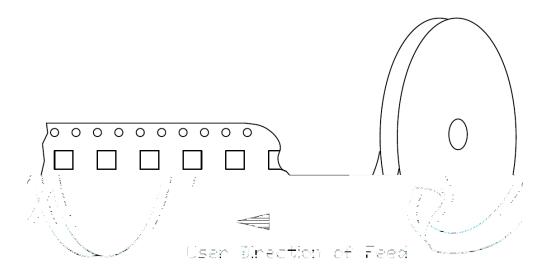

|  |
|          |          |  |
|          |          |  |
|          |          |  |
|          |          |  |
|          |          |  |
|          |          |  |
|          |          |  |
|          |          |  |
|          |          |  |
|          |          |  |
|          |          |  |
|          |          |  |





| Notes |  |  |  |
|-------|--|--|--|
| 2.    |  |  |  |



## T<sub>a</sub>=25°C

#### Relative Luminous Flux-IF







### Solder Temperature vs.Relative Luminous Flux

IF=350mA











±





.

Φ

| HON   | GLITRONIC | RoHS   |
|-------|-----------|--------|
| 10000 | 光电        |        |
| TYPE: |           | ৠγ:    |
|       |           |        |
|       |           |        |
| DATE: | LO        | DT.ŇŐ: |





## (1)Reel package (1000 pcs/reel)





## (2)Moisture resistant packaging









| Not | e: |
|-----|----|
| 110 | •  |







| <u>-</u> |  |
|----------|--|
| <b>(</b> |  |
| (        |  |
|          |  |
|          |  |
|          |  |
|          |  |