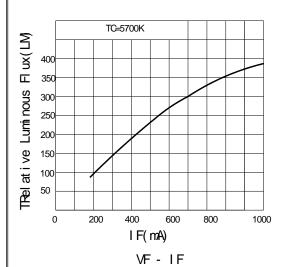

|  |
|          |          |  |
|          |          |  |
|          |          |  |
|          |          |  |
|          |          |  |
|          |          |  |
|          |          |  |
|          |          |  |
|          |          |  |
|          |          |  |
|          |          |  |
|          |          |  |
|          |          |  |
|          |          |  |
|          |          |  |
|          |          |  |
|          |          |  |
|          |          |  |
|          |          |  |
|          |          |  |
|          |          |  |
|          |          |  |
|          |          |  |
|          |          |  |
|          |          |  |





| Notes |  |  |  |
|-------|--|--|--|
| 2.    |  |  |  |



## T<sub>a</sub>=25°C

#### Relative Luminous Flux-IF







### Solder Temperature vs.Relative Luminous Flux

IF=350mA











±





.

Φ

| HON   | GLITRONIC | RoHS   |
|-------|-----------|--------|
| 10000 | 光电        |        |
| TYPE: |           | ৠγ:    |
|       |           |        |
|       |           |        |
| DATE: | LO        | DT.ŇŐ: |





## (1)Reel package (1000 pcs/reel)





## (2)Moisture resistant packaging









| Not | e: |
|-----|----|
| 110 | •  |







| <u>-</u> |  |
|----------|--|
| <b>(</b> |  |
| (        |  |
|          |  |
|          |  |
|          |  |
|          |  |