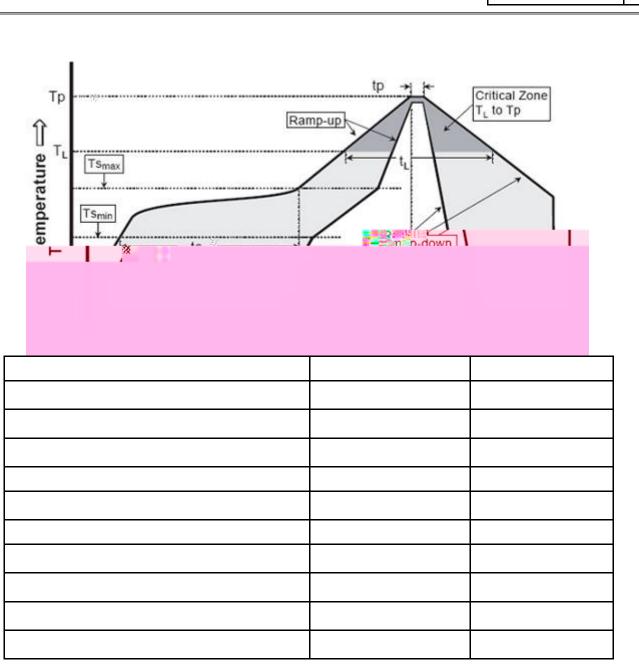

:

.

°C,

.

|          | <u> </u> |  |
|----------|----------|--|
|          |          |  |
|          |          |  |
|          |          |  |
|          |          |  |
|          |          |  |
|          |          |  |
|          |          |  |
|          |          |  |
|          |          |  |
|          |          |  |
|          |          |  |
|          |          |  |
|          |          |  |
|          |          |  |
|          |          |  |
|          |          |  |
|          |          |  |
|          |          |  |
|          |          |  |
|          |          |  |
|          |          |  |
|          |          |  |
|          |          |  |
|          |          |  |
|          |          |  |
|          |          |  |
|          |          |  |
|          |          |  |
|          |          |  |
|          |          |  |
|          |          |  |
|          |          |  |
|          |          |  |
|          |          |  |
|          |          |  |
|          |          |  |
|          |          |  |
|          |          |  |
|          |          |  |
|          |          |  |
|          |          |  |
|          |          |  |
|          |          |  |
|          |          |  |
|          |          |  |
|          |          |  |
|          |          |  |
|          |          |  |
|          |          |  |
|          |          |  |
|          |          |  |
|          |          |  |
|          |          |  |
|          |          |  |
|          |          |  |
| <b>:</b> |          |  |
|          |          |  |
|          |          |  |
|          |          |  |
|          |          |  |
|          |          |  |
|          |          |  |
|          |          |  |
|          |          |  |
|          |          |  |
|          |          |  |
|          |          |  |
|          |          |  |
|          |          |  |
|          |          |  |
|          |          |  |
|          |          |  |
|          |          |  |
|          |          |  |
|          |          |  |
|          |          |  |
|          |          |  |
|          |          |  |
|          |          |  |
|          |          |  |
|          |          |  |
|          |          |  |
|          |          |  |
|          |          |  |
|          |          |  |
|          |          |  |
|          |          |  |
|          |          |  |
|          |          |  |
|          |          |  |
|          |          |  |
|          |          |  |
|          |          |  |
|          |          |  |
|          |          |  |
|          |          |  |
|          |          |  |
|          |          |  |

### Solder Temperature vs.Relative Luminous Flux

IF=350mA

±

.

Φ

| HON   | GLITRONIC | RoHS   |
|-------|-----------|--------|
| 10000 | 光电        |        |
| TYPE: |           | ৠγ:    |
|       |           |        |
|       |           |        |
| DATE: | LO        | DT.ŇŐ: |