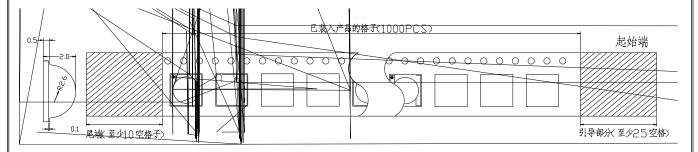

|  |
|          |          |  |
|          |          |  |
|          |          |  |
|          |          |  |
|          |          |  |
|          |          |  |
|          |          |  |
|          |          |  |
|          |          |  |
|          |          |  |
|          |          |  |
|          |          |  |





| Notes |  |  |  |
|-------|--|--|--|
| 2.    |  |  |  |



## T<sub>a</sub>=25°C

#### Relative Luminous Flux-IF







### Solder Temperature vs.Relative Luminous Flux

IF=350mA











±





.

Φ

| HON   | GLITRONIC | RoHS   |
|-------|-----------|--------|
| 10000 | 光电        |        |
| TYPE: |           | ৠγ:    |
|       |           |        |
|       |           |        |
| DATE: | LO        | DT.ŇŐ: |





## (1)Reel package (1000 pcs/reel)





## (2)Moisture resistant packaging









| Not | e: |
|-----|----|
| 110 | •  |







| <u>-</u> |  |
|----------|--|
| <b>(</b> |  |
| (        |  |
|          |  |
|          |  |
|          |  |
|          |  |